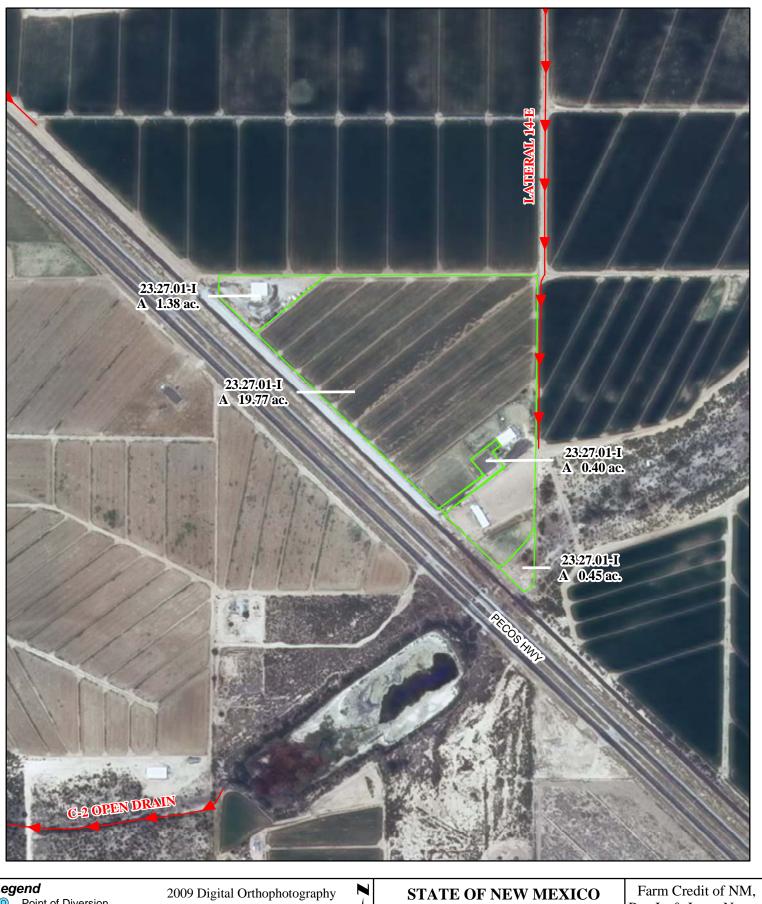

### f. Location and Amount of Irrigated Acreage:

Section 01, Township 23S, Range 27E, N.M.P.M.

Pt. SW<sup>1</sup>/<sub>4</sub>

22.00 acres

Total: 22.00 acres

As shown on the attached revised Hydrographic Survey Map for Subfile No. 23.27.01-I, and the CID Section Hydrographic Survey Map Sheet No. 9 (1999-2011), included in Part F of this Appendix, representing the Court record as of the date of the filing of this Decree.